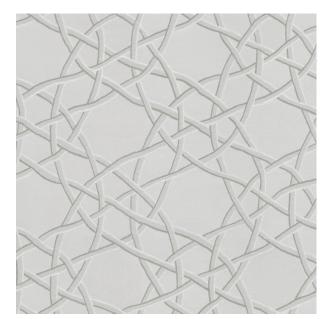

Colors Available: Beige

Composition: 23% Cotton 54% Polyester 23% Rayon

**Design:** Abstract

Horizontal Pattern Repeat: 37 Cm

Quality: Jacquard

**Usage:** Curtains Drapery Soft Upholstery

Vertical Pattern Repeat: 35 Cm

Width: 145 CM

**GSM:** 270

**GLM:** 392

Martindayle Cycle: 25000

York can assure you that all its products are in accordance with the industrial textile standards. Each of our products is designed/produced to serve its purpose. We can assure you that each shipment is of premium quality. Be it fabric, leather or wall covering, York assures high quality for all its products when properly installed and maintained within the appropriate environments using appropriate cleaning methods.