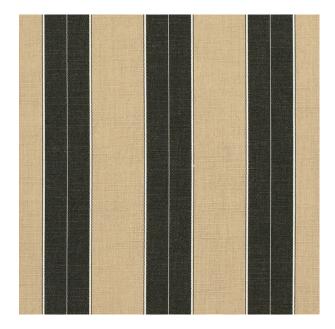

## **TECHNICAL SPECIFICATION**

SKU CODE: SEL110 BOOK NAME: Sunbrella Elements BOOK NUMBER: SBEL

Brand: Sunbrella Care Instructions: Colors Available: Beige Composition: 100% Acrylic Design: Stripe Horizontal Pattern Repeat: 11.43 Cm Quality: Acrylic Usage: Upholstery Cushions Outdoor Furnishings Width: 137 CM Martindayle Cycle: 13000