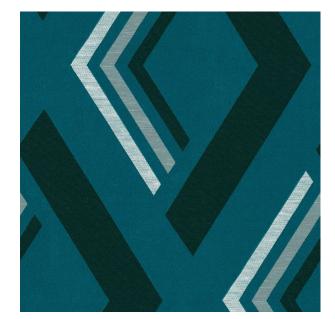

Colors Available: Blue

Composition: 81% Polyester 19% Viscouse

Design: Frame

Horizontal Pattern Repeat: 24 Cm

Quality: Jacquard

**Usage:** Curtains Drapery Soft Upholstery

Vertical Pattern Repeat: 38 Cm

Width: 145 CM

**FOREST** 