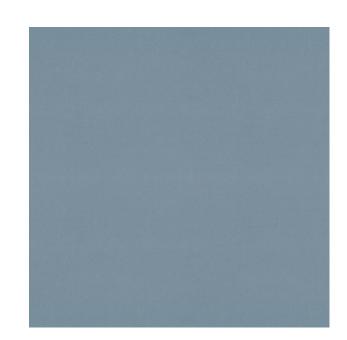

## TECHNICAL SPECIFICATION

**SKU CODE: 405067** 

**BOOK NAME:** Eclectic Satins

**BOOK NUMBER: 405** 

**Brand:** York

Care Instructions: 🖄 🔯 🕑 🐷 긆

Colors Available: Blue

Composition: 100% Polyester

Design: Plain

Quality: Satin

**Usage:** Curtains Drapery Soft Upholstery

Width: 285 CM

**GSM:** 220

**GLM:** 627

Martindayle Cycle: 30000

Special Finish: Wide Width