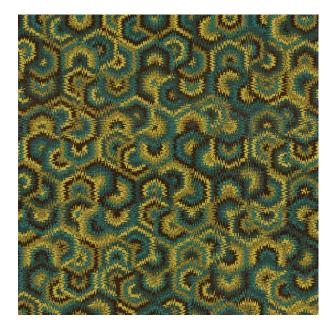

Colors Available: Blue

Composition: 70% Polyester 30% Rayon

Design: Abstract

Horizontal Pattern Repeat: 37 Cm

Quality: Jacquard

**Usage:** Curtains Drapery Soft Upholstery

Vertical Pattern Repeat: 55 Cm

Width: 140 CM