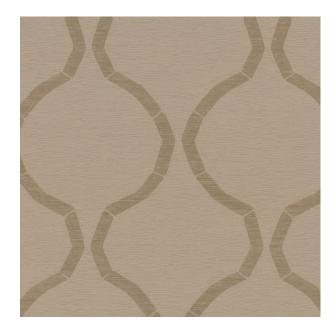

## **TECHNICAL SPECIFICATION**

SKU CODE: M872 BOOK NAME: Berkeley BOOK NUMBER: MOD5-II

Brand: York Care Instructions: A A A P A P A P Colors Available: Beige Composition: 65% Polyester 35% Cotton Design: Abstract Horizontal Pattern Repeat: 12 Cm Quality: Satin Usage: Curtains Drapery Soft Upholstery Vertical Pattern Repeat: 21.6 Cm Width: 140 CM GSM: 270 GLM: 378 Martindayle Cycle: 10000