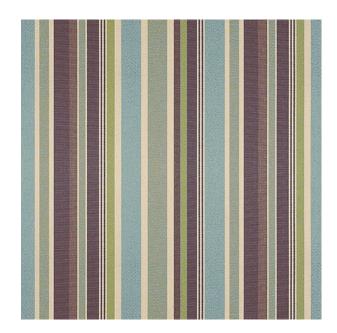

## TECHNICAL SPECIFICATION

**SKU CODE: SEL146** 

**BOOK NAME:** Sunbrella Elements

**BOOK NUMBER: SBEL** 

Brand: Sunbrella

**Care Instructions:** 

Colors Available: Blue

**Composition:** 100% Acrylic

Design: Stripe

Horizontal Pattern Repeat: 22.56 Cm

**Quality:** Acrylic

**Usage:** Upholstery Cushions Outdoor Furnishings

Width: 137 CM

Martindayle Cycle: 30000