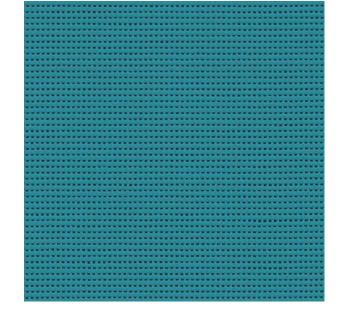

## **TECHNICAL SPECIFICATION**

SKU CODE: SWNM731 BOOK NAME: Matrix BOOK NUMBER: -

Brand: Sunbrella Care Instructions:

Colors Available: Blue

Composition: 50% Polyester 50% Pvc

Design: Plain

Horizontal Pattern Repeat: -

Quality: Pvc

Usage: Vertical Blinds Shade Sails Velum Veranda

Vertical Pattern Repeat: -

Width: 305 CM

**GSM:** 350

**GLM:** 1098

Martindayle Cycle: -

**Special Finish:** Low Wind Load Fade Resistant Mold Resistant Fire Resistant Tear Resistant Easy Care