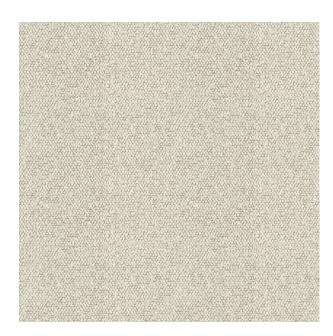

Colors Available: Beige

Composition: 100% Polyester

**Design:** Texture

Quality: Jacquard

**Usage:** Drapery Upholstery

Width: 140 CM

**GSM:** 700

**GLM: 980** 