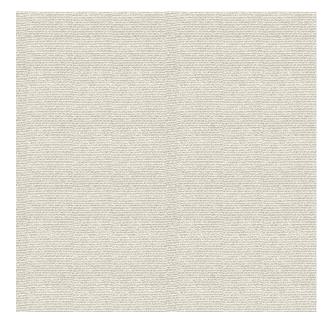

Colors Available: Beige

Composition: 100% Polyester

**Design:** Texture

**Quality:** 

**Usage:** Upholstery

Width: 140 CM

**GSM:** 908

**GLM:** 1272

Martindayle Cycle: 60000

**Special Finish:** Passes The Usa Nfpa 260 Class 1 (ufac)

And Cal 117-se And Bs5852 Source 0

York can assure you that all its products are in accordance with the industrial textile standards. Each of our products is designed/produced to serve its purpose. We can assure you that each shipment is of premium quality. Be it fabric, leather or wall covering, York assures high quality for all its products when properly installed and maintained within the appropriate environments using appropriate cleaning methods.