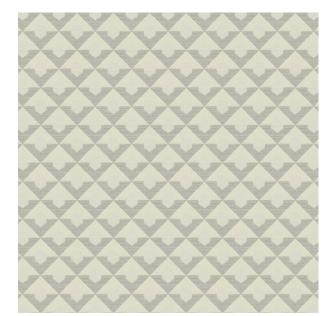

Colors Available: Beige

**Composition:** 1% Cotton 99% Polyester

**Design:** Frame

Horizontal Pattern Repeat: 3.8 Cm

Quality: Jacquard

**Usage:** Curtains Drapery Soft Upholstery

Vertical Pattern Repeat: 3.8 Cm

Width: 145 CM

**GSM:** 310

**GLM:** 450

Martindayle Cycle: 35000

York can assure you that all its products are in accordance with the industrial textile standards. Each of our products is designed/produced to serve its purpose. We can assure you that each shipment is of premium quality. Be it fabric, leather or wall covering, York assures high quality for all its products when properly installed and maintained within the appropriate environments using appropriate cleaning methods.