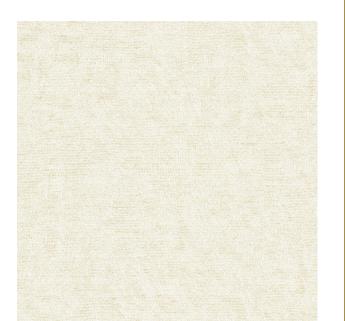

## **TECHNICAL SPECIFICATION**

SKU CODE: M1218 BOOK NAME: Chelsea BOOK NUMBER: MOD13

Brand: York

Care Instructions: 🖄 🗟 🔞 🖯

Colors Available: Beige

Composition: 100% Polyester

Design: Texture

Horizontal Pattern Repeat: 37 Cm

Quality: Jacquard

Usage: Drapery Soft Upholstery

Vertical Pattern Repeat: 96 Cm

Width: 140 CM

**GSM:** 311

**GLM:** 435

Martindayle Cycle: 43000

**Special Finish:** Passes The Usa Nfpa 260 Class 1 (ufac) And Cal 117-se And Bs5852 Source 0