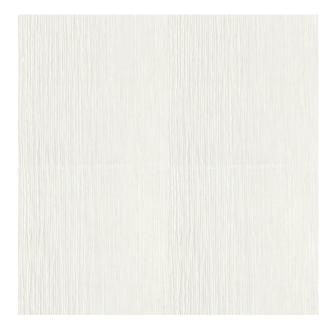

## **TECHNICAL SPECIFICATION**

SKU CODE: MA834 BOOK NAME: Maison Slate BOOK NUMBER: MA-XII

Brand: York Care Instructions: A Rege P Rege Colors Available: Beige Composition: 100% Polyester Design: Stripe Horizontal Pattern Repeat: 26 Cm Quality: Jacquard Usage: Curtains Drapery Soft Upholstery Vertical Pattern Repeat: 53.5 Cm Width: 145 CM GSM: 233 GLM: 338 Martindayle Cycle: 41000 Live Better