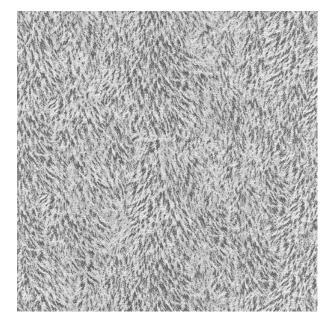

## **TECHNICAL SPECIFICATION**

SKU CODE: M1221 **BOOK NAME:** Chelsea BOOK NUMBER: MOD13

Brand: York

Care Instructions: 🖄 🗟 🔘 긢

Colors Available: Silver

Composition: 100% Polyester

**Design:** Texture

Horizontal Pattern Repeat: 30 Cm

Quality: Jacquard

**Usage:** Drapery Soft Upholstery

Vertical Pattern Repeat: 43 Cm

Width: 140 CM

**GSM:** 293

**GLM:** 410

Martindayle Cycle: 45000

Special Finish: Passes The Usa Nfpa 260 Class 1 (ufac) And Cal 117-se And Bs5852 Source 0