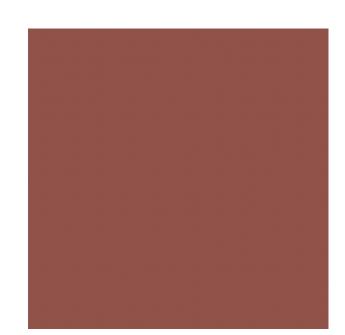

Colors Available: Red

Composition: 65% Acrylic 35% Wool

Design: Plain

**Quality:** Acrylic

**Usage:** Curtains Drapery Upholstery

Width: 140 CM

**GSM:** 343

**GLM:** 480