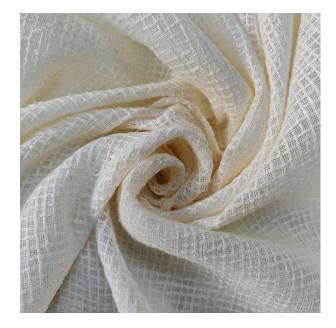

## TECHNICAL SPECIFICATION

**SKU CODE: 228007** 

**BOOK NAME: Willow** 

**BOOK NUMBER: 228** 

**Brand:** York

Care Instructions: 🖼 🗡 🖾 🗔 🦰 🗯

Colors Available: Beige

Composition: 20% Cotton 7% Linen 73% Polyester

**Design:** Texture

Horizontal Pattern Repeat: 2.5 Cm

**Quality:** Sheer

**Usage:** Curtains

Vertical Pattern Repeat: 2.5 Cm

Width: 300 CM

**GSM:** 175

**GLM:** 525