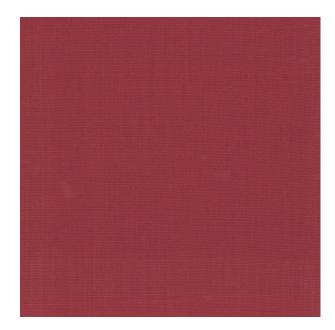

Colors Available: Red

Composition: 52% Polyester 48% Cotton

Design: Plain

Quality: Cotton

**Usage:** Curtains Upholstery Cushions

Width: 140 CM

**GSM:** 225

**GLM:** 315