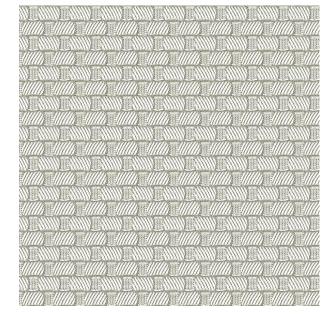

Colors Available: Beige

Composition: 100% Polyester

**Design:** Texture

**Horizontal Pattern Repeat:** 1.8 Cm

Quality: Jacquard

**Usage:** Curtains Drapery Soft Upholstery

Vertical Pattern Repeat: 1.8 Cm

Width: 145 CM