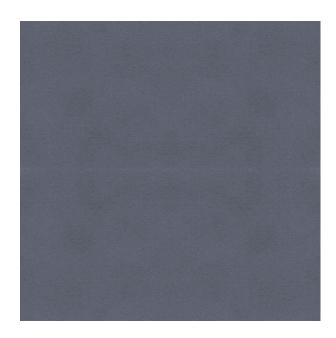

**Colors Available:** Grey

Composition: 100% Polyester

Design: Plain

**Quality:** Velvet

**Usage:** Curtains Drapery Cushions

Width: 140 CM

**GSM:** 321

**GLM:** 450