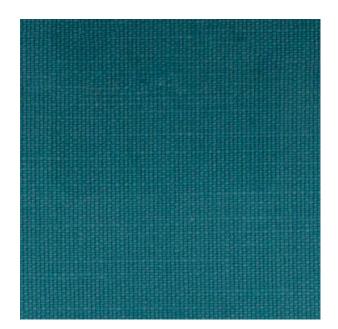

## **TECHNICAL SPECIFICATION**

Composition: 18% linen 43% Visc 14% Cotton 25% Poly

SKU CODE: 224028 BOOK NAME: Sumatra BOOK NUMBER: 224

Care Instructions: (P)

Colors Available: Blue

**Usage:** Curtains Drapery Upholstery

Martindayle Cycle: 40000

Special Finish: Teflon

Brand: York

Design: Plain

Quality: Cotton

Width: 140 CM

**GSM:** 420

**GLM:** 580