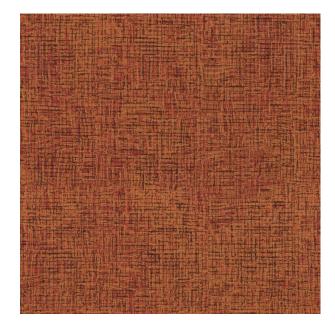

Colors Available: Terracotta

Composition: 80% Polyester 20% Rayon

**Design:** Texture

Horizontal Pattern Repeat: 37 Cm

Quality: Jacquard

**Usage:** Curtains Drapery Soft Upholstery

Vertical Pattern Repeat: 53 Cm