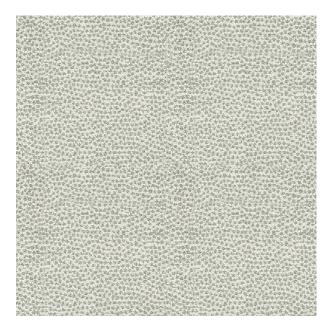

Colors Available: Beige

Composition: 30% Polyester 70% Viscose

**Design:** Texture

Quality: Jacquard

**Usage:** Upholstery

Width: 140 CM

**GSM:** 615

**GLM: 861** 

Martindayle Cycle: 50000

**Special Finish:** Passes The Usa Nfpa 260 Class 1 (ufac)

And Cal 117-se And Bs5852 Source 0

York can assure you that all its products are in accordance with the industrial textile standards. Each of our products is designed/produced to serve its purpose. We can assure you that each shipment is of premium quality. Be it fabric, leather or wall covering, York assures high quality for all its products when properly installed and maintained within the appropriate environments using appropriate cleaning methods.