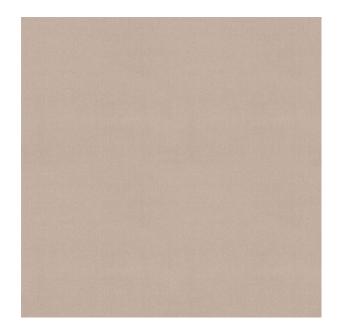

## **TECHNICAL SPECIFICATION**

SKU CODE: ES235 BOOK NAME: Essentials-iii BOOK NUMBER: ES-III

Brand: York

Care Instructions: A Reige Colors Available: Beige Composition: 95% Cotton 5% Modal Design: Plain Quality: Velvet Usage: Curtains Upholstery Width: 140 CM GSM: 540 GLM: 756 Martindayle Cycle: 55000