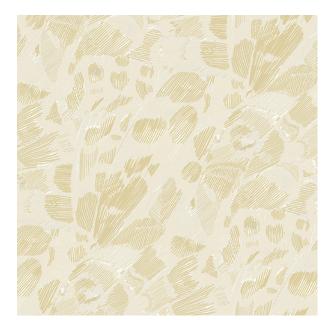

## **TECHNICAL SPECIFICATION**

SKU CODE: M1348 BOOK NAME: Beverly BOOK NUMBER: MOD15

Brand: York

Care Instructions: A Rege Rege Colors Available: Beige Composition: 51% Polyester 23% Viscose 26% Rayon Design: Abstract Horizontal Pattern Repeat: 37 Quality: Jacquard Usage: Drapery Soft Upholstery Vertical Pattern Repeat: 36 Width: 140 CM GSM: 330

GLM: 462

Martindayle Cycle: 35000

**Special Finish:** Passes The Usa Nfpa 260 Class 1 (ufac) And Cal 117-se And Bs5852 Source 0

York can assure you that all its products are in accordance with the industrial textile standards. Each of our products is designed/produced to serve its purpose. We can assure you that each shipment is of premium quality. Be it fabric, leather or wall covering, York assures high quality for all its products when properly installed and maintained within the appropriate environments using appropriate cleaning methods.