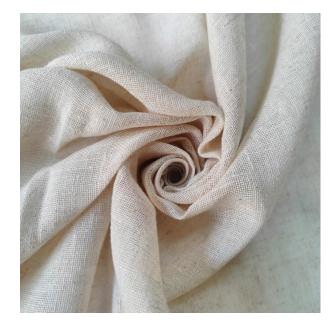

## TECHNICAL SPECIFICATION

**SKU CODE: 228009** 

**BOOK NAME: Willow** 

**BOOK NUMBER: 228** 

**Brand:** York

Care Instructions: 🖼 🗡 🖾 🗔 🦰 🗯

Colors Available: Beige

**Composition:** 10% Linen 40% Polyester 50% Cotton

Design: Plain

**Horizontal Pattern Repeat: -**

**Quality:** Sheer

**Usage:** Curtains

**Vertical Pattern Repeat: -**

Width: 300 CM

**GSM:** 135

**GLM:** 405