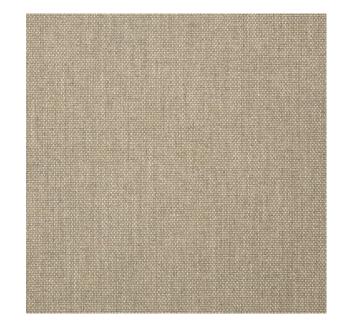

## **TECHNICAL SPECIFICATION**

SKU CODE: SEL188 BOOK NAME: Sunbrella Elements BOOK NUMBER: SBEL

Brand: Sunbrella

Design: Plain

Quality: Acrylic

Width: 137 CM

Care Instructions:

Colors Available: Beige

**Composition:** 100% Acrylic

Martindayle Cycle: 28000

Usage: Upholstery Cushions Outdoor Furnishings

Sunbrella® 5-Year Limited Warranty

Our 5-year limited warranty makes Sunbrella the only performance fabric brand to guarantee against becoming unserviceable due to: Loss of color, Loss of strength, Abrasion and Pilling from normal usage and exposure conditions, including sunlight, mildew, and atmospheric chemicals when used for appropriate applications.