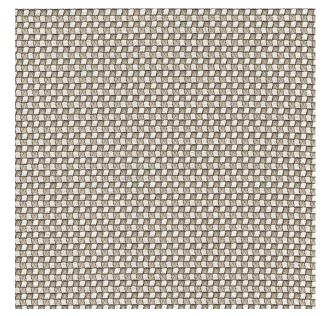

Colors Available: Beige

Composition: 26% Polyester 74% Rayon

**Design:** Abstract

Quality: Jacquard

**Usage:** Drapery Soft Upholstery

Width: 140 CM

**GSM:** 295

**GLM:** 413

Martindayle Cycle: 35000

**Special Finish:** Passes The Usa Nfpa 260 Class 1 (ufac)

And Cal 117-se And Bs5852 Source 0

York can assure you that all its products are in accordance with the industrial textile standards. Each of our products is designed/produced to serve its purpose. We can assure you that each shipment is of premium quality. Be it fabric, leather or wall covering, York assures high quality for all its products when properly installed and maintained within the appropriate environments using appropriate cleaning methods.