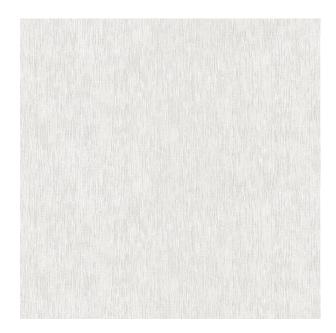

**Colors Available:** Grey

Composition: 100% Polyester

**Design:** Texture

Horizontal Pattern Repeat: 37 Cm

Quality: Jacquard

**Usage:** Curtains Drapery Soft Upholstery

Vertical Pattern Repeat: 15 Cm

Width: 145 CM

**GSM:** 230

**GLM:** 334

Martindayle Cycle: 19000

York can assure you that all its products are in accordance with the industrial textile standards. Each of our products is designed/produced to serve its purpose. We can assure you that each shipment is of premium quality. Be it fabric, leather or wall covering, York assures high quality for all its products when properly installed and maintained within the appropriate environments using appropriate cleaning methods.