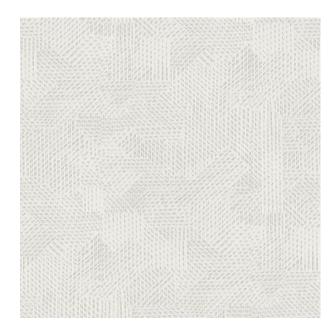

## **TECHNICAL SPECIFICATION**

SKU CODE: MA835 BOOK NAME: Maison Slate BOOK NUMBER: MA-XII

Brand: York Care Instructions: A Rege Rege Colors Available: Beige Composition: 100% Polyester Design: Texture Horizontal Pattern Repeat: 37 Cm Quality: Jacquard Usage: Curtains Drapery Soft Upholstery Vertical Pattern Repeat: 47 Cm Width: 145 CM GSM: 333 GLM: 483 Martindayle Cycle: 28000