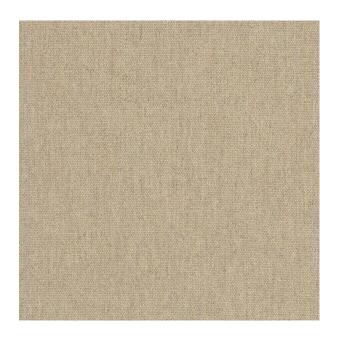

## TECHNICAL SPECIFICATION

**SKU CODE:** SEL172

**BOOK NAME:** Sunbrella Elements

**BOOK NUMBER: SBEL** 

Brand: Sunbrella

Care Instructions:

Colors Available: Beige

**Composition:** 50% Acrylic 50% Recycled Sunbrella Acrylic

Design: Plain

**Quality:** Acrylic

**Usage:** Upholstery Cushions Outdoor Furnishings

Width: 137 CM

Martindayle Cycle: 50000