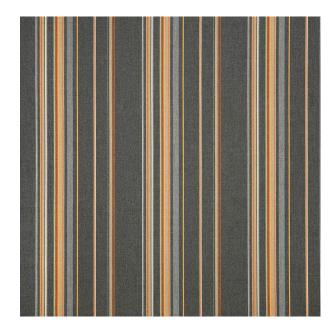

## **TECHNICAL SPECIFICATION**

SKU CODE: SEL149 BOOK NAME: Sunbrella Elements BOOK NUMBER: SBEL

Brand: Sunbrella Care Instructions: Colors Available: Grey Composition: 100% Acrylic Design: Stripe Horizontal Pattern Repeat: 22.53 Cm Quality: Acrylic Usage: Upholstery Cushions Outdoor Furnishings Width: 137 CM Martindayle Cycle: 30000