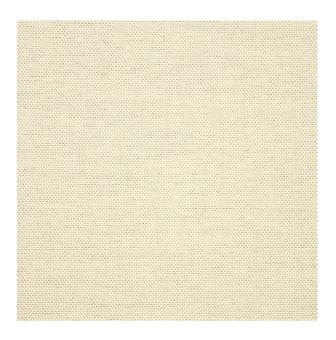

## TECHNICAL SPECIFICATION

SKU CODE: SEL157

**BOOK NAME:** Sunbrella Elements

**BOOK NUMBER: SBEL** 

Brand: Sunbrella

Care Instructions:

Colors Available: Beige

**Composition:** 100% Acrylic

**Design:** Plain

**Quality:** Acrylic

**Usage:** Upholstery Cushions Outdoor Furnishings

Width: 137 CM

Martindayle Cycle: 28000

Sunbrella® 5-Year Limited Warranty

Our 5-year limited warranty makes Sunbrella the only performance fabric brand to guarantee against becoming unserviceable due to: Loss of color, Loss of strength, Abrasion and Pilling from normal usage and exposure conditions, including sunlight, mildew, and atmospheric chemicals when used for appropriate applications.