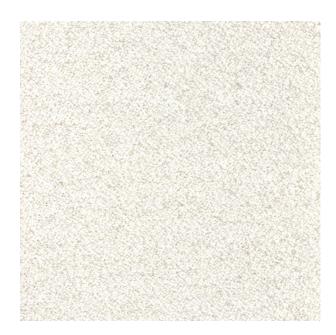

## **TECHNICAL SPECIFICATION**

SKU CODE: M1244 BOOK NAME: Chelsea BOOK NUMBER: MOD13

Brand: York

Care Instructions: 🖄 🗟 🔘 긢

Colors Available: Beige

**Composition:** 10% Wool 12% Linen 19% Rayon 19% Acrylic 40% Polyester

Design: Texture

**Quality:** 

Usage: Upholstery

Width: 140 CM

**GSM:** 783

**GLM:** 1096

Martindayle Cycle: 75000

**Special Finish:** Passes The Usa Nfpa 260 Class 1 (ufac) And Cal 117-se And Bs5852 Source 0