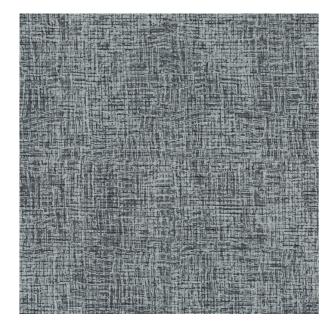

**Colors Available:** Grey

Composition: 80% Polyester 20% Rayon

**Design:** Texture

Horizontal Pattern Repeat: 37 Cm

Quality: Jacquard

**Usage:** Curtains Drapery Soft Upholstery

Vertical Pattern Repeat: 53 Cm

Width: 140 CM

**GSM: 296** 

**GLM: 414** 

Martindayle Cycle: 32000

York can assure you that all its products are in accordance with the industrial textile standards. Each of our products is designed/produced to serve its purpose. We can assure you that each shipment is of premium quality. Be it fabric, leather or wall covering, York assures high quality for all its products when properly installed and maintained within the appropriate environments using appropriate cleaning methods.