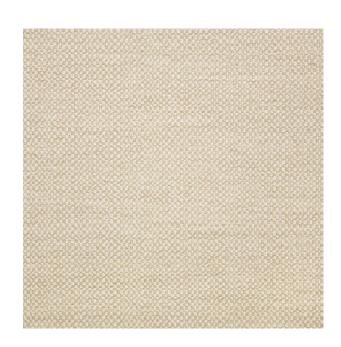

## TECHNICAL SPECIFICATION

**SKU CODE: SEL156** 

**BOOK NAME:** Sunbrella Elements

**BOOK NUMBER: SBEL** 

Brand: Sunbrella

Care Instructions:

Colors Available: Beige

**Composition:** 100% Acrylic

Design: Plain

**Quality:** Acrylic

**Usage:** Upholstery Cushions Outdoor Furnishings

Width: 137 CM

Martindayle Cycle: 45000