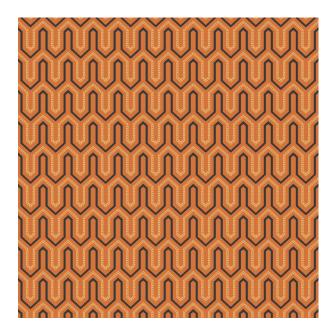

Colors Available: Terracotta

Composition: 100% Polyester

**Design:** Geometric

Horizontal Pattern Repeat: 3 Cm

Quality: Jacquard

**Usage:** Curtains Drapery Upholstery

Vertical Pattern Repeat: 4 Cm

Width: 140 CM

**GSM:** 313

**GLM:** 438

Martindayle Cycle: 30000

York can assure you that all its products are in accordance with the industrial textile standards. Each of our products is designed/produced to serve its purpose. We can assure you that each shipment is of premium quality. Be it fabric, leather or wall covering, York assures high quality for all its products when properly installed and maintained within the appropriate environments using appropriate cleaning methods.