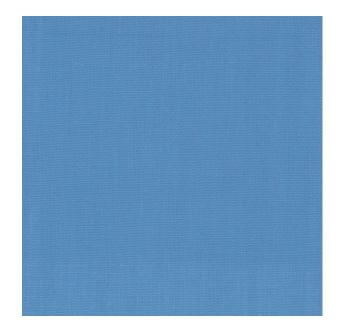

Colors Available: Blue

Composition: 52% Polyester 48% Cotton

Design: Plain

Quality: Cotton

**Usage:** Curtains Upholstery Cushions

Width: 140 CM

**GSM:** 225

**GLM:** 315