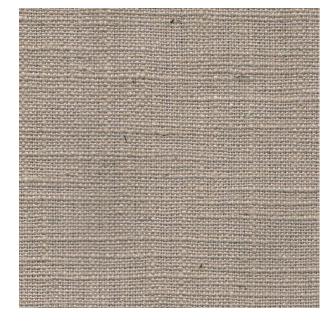

## TECHNICAL SPECIFICATION

**SKU CODE: 228040** 

**BOOK NAME: Willow** 

**BOOK NUMBER: 228** 

**Brand:** York

Care Instructions: ※ ☒ 교 ☐ ※

Colors Available: Beige

Composition: 45% Cotton 17% Viscose 38% Linen

Design: Plain

Horizontal Pattern Repeat: -

**Quality:** Cotton

**Usage:** Curtains Drapery Upholstery

**Vertical Pattern Repeat: -**

Width: 140 CM

**GSM:** 370

**GLM:** 518

Martindayle Cycle: 37000

Special Finish: Water Repellent

York can assure you that all its products are in accordance with the industrial textile standards. Each of our products is designed/produced to serve its purpose. We can assure you that each shipment is of premium quality. Be it fabric, leather or wall covering, York assures high quality for all its products when properly installed and maintained within the appropriate environments using appropriate cleaning methods.