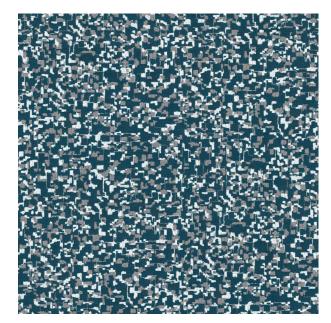

Colors Available: Blue

Composition: 100% Polyester

**Design:** Texture

Horizontal Pattern Repeat: 37 Cm

Quality: Jacquard

**Usage:** Curtains Drapery Soft Upholstery

Vertical Pattern Repeat: 42 Cm

Width: 145 CM

**GSM:** 350

**GLM:** 508

Martindayle Cycle: 28600

York can assure you that all its products are in accordance with the industrial textile standards. Each of our products is designed/produced to serve its purpose. We can assure you that each shipment is of premium quality. Be it fabric, leather or wall covering, York assures high quality for all its products when properly installed and maintained within the appropriate environments using appropriate cleaning methods.