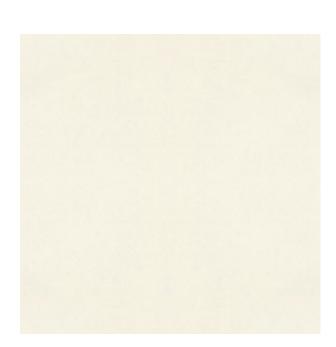

**Colors Available:** Beige

Composition: 100% Polyester

Design: Plain

**Quality:** Velvet

**Usage:** Curtains Drapery Cushions

Width: 140 CM

**GSM:** 321

**GLM:** 450