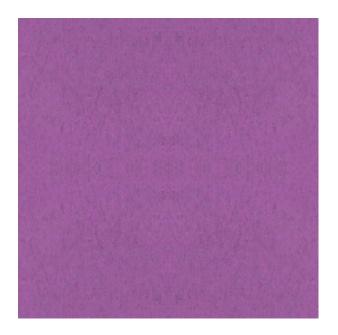

Colors Available: Lavender

Composition: 100 % Polyester

Design: Plain

**Quality:** Suedes

**Usage:** Curtains Upholstery

Width: 140 CM

**GSM:** 271

**GLM:** 380