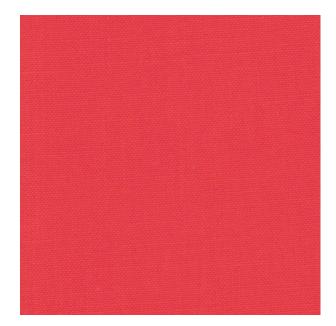

## TECHNICAL SPECIFICATION

**SKU CODE:** 810027

**BOOK NAME: Native** 

**BOOK NUMBER: 810** 

**Brand:** York

Care Instructions:  $^{^{^{^{^{30}}}}} \times \overline{\mathbb{R}} \otimes \mathbb{R}$ 

Colors Available: Terracotta

Composition: 52% Polyester 48% Cotton

Design: Plain

Quality: Cotton

**Usage:** Curtains Upholstery Cushions

Width: 140 CM

**GSM:** 225

**GLM:** 315

**Martindayle Cycle:** >=30000