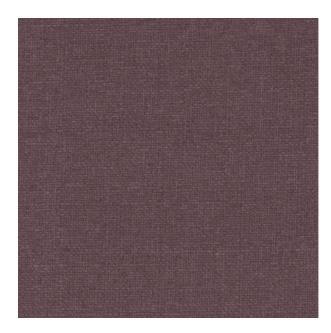

## TECHNICAL SPECIFICATION

**SKU CODE: 880036** 

**BOOK NAME: Mystical Plains** 

**BOOK NUMBER: 880** 

Brand: York

Care Instructions:  $^{^{^{^{^{30}}}}} \stackrel{}{ imes} \stackrel{}{ o} \stackrel{}{ o} \stackrel{}{ o} \otimes$ 

Colors Available: Lavender

Composition: 100% Polyester

Design: Plain

11. I Idili

Quality: Jacquard

**Usage:** Curtains Drapery Upholstery

Width: 140 CM

**GSM:** 285