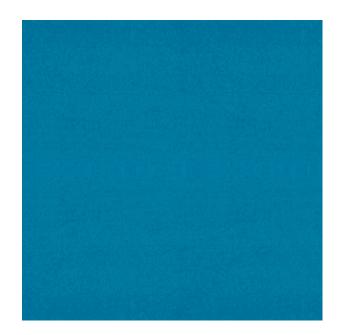

## TECHNICAL SPECIFICATION

**SKU CODE: 405065** 

**BOOK NAME:** Eclectic Satins

**BOOK NUMBER: 405** 

**Brand:** York

Care Instructions: 🖄 🔯 🕑 🐷 긆

Colors Available: Blue

Composition: 100% Polyester

**Design:** Plain

Quality: Satin

**Usage:** Curtains Drapery Soft Upholstery

Width: 285 CM

**GSM:** 220

**GLM:** 627

Martindayle Cycle: 30000

Special Finish: Wide Width