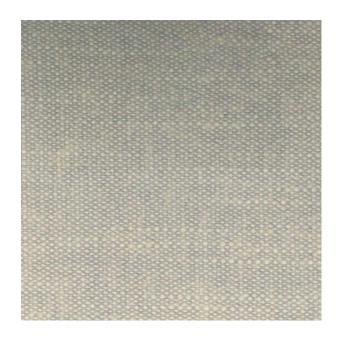

## TECHNICAL SPECIFICATION

**SKU CODE: 224016** 

**BOOK NAME: Sumatra** 

**BOOK NUMBER: 224** 

Brand: York

Care Instructions: (P)

Colors Available: Blue

Composition: 18%linen 43% Visc 14% Cotton 25% Poly

Design: Plain

Quality: Cotton

**Usage:** Curtains Drapery Upholstery

Width: 140 CM

**GSM:** 420

**GLM:** 580

Martindayle Cycle: 40000

Special Finish: Teflon