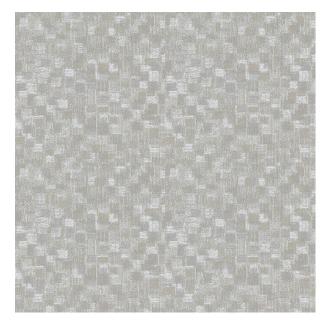

## **TECHNICAL SPECIFICATION**

SKU CODE: ES393 BOOK NAME: Essentials-v BOOK NUMBER: ES-V

Brand: York

Care Instructions: 🖄 🗟 🔘 긢

Colors Available: Grey

Composition: 100% Polyester

Design: Geometric

Horizontal Pattern Repeat: 25

Quality: Jacquard

Usage: Drapery Soft Upholstery

Vertical Pattern Repeat: 23

Width: 140 CM

**GSM:** 300

**GLM:** 420

Martindayle Cycle: 42000

**Special Finish:** Passes The Usa Nfpa 260 Class 1 (ufac) And Cal 117-se And Bs5852 Source 0