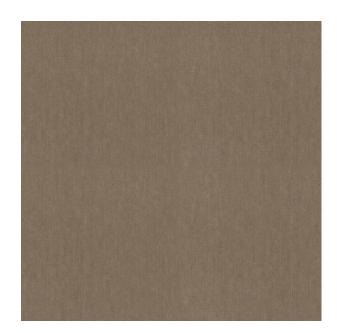

Colors Available: Brown

Composition: 35% Polyester 65% Cotton

Design: Plain

**Quality:** Velvet

**Usage:** Curtains Drapery Soft Upholstery

Width: 140 CM

**GSM:** 550

**GLM:** 770