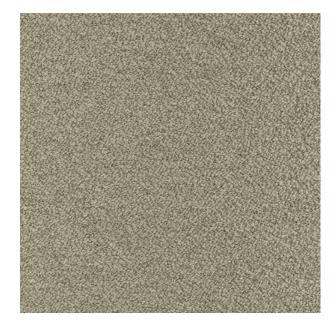

## TECHNICAL SPECIFICATION

SKU CODE: M1254

**BOOK NAME: Chelsea** 

**BOOK NUMBER: MOD13** 

**Brand:** York

Colors Available: Beige

Composition: 10% Wool 12% Linen 19% Rayon 19%

Acrylic 40% Polyester

**Design:** Texture

**Quality:** 

**Usage:** Upholstery

Width: 140 CM

**GSM:** 783

**GLM:** 1096

Martindayle Cycle: 75000

**Special Finish:** Passes The Usa Nfpa 260 Class 1 (ufac)