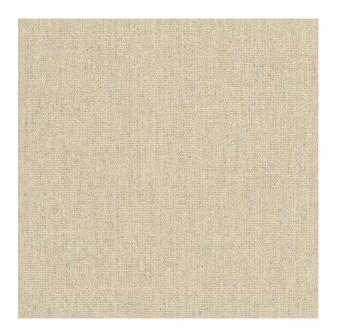

## TECHNICAL SPECIFICATION

**SKU CODE: SEL166** 

**BOOK NAME:** Sunbrella Elements

**BOOK NUMBER: SBEL** 

Brand: Sunbrella

**Care Instructions:** 

Colors Available: Beige

**Composition:** 50% Acrylic 50% Recycled Sunbrella Acrylic

Design: Plain

**Quality:** Acrylic

**Usage:** Upholstery Cushions Outdoor Furnishings

Width: 137 CM

Martindayle Cycle: 50000