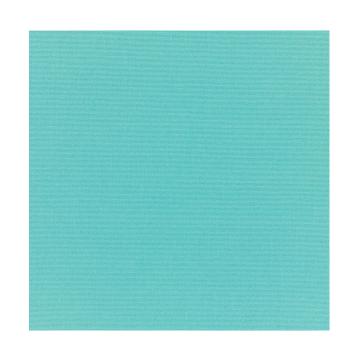

## TECHNICAL SPECIFICATION

SKU CODE: SEL080

**BOOK NAME:** Sunbrella Elements

**BOOK NUMBER: SBEL** 

**Brand:** Sunbrella

Care Instructions:

Colors Available: Blue

**Composition:** 100% Acrylic

Design: Plain

**Quality:** Acrylic

**Usage:** Upholstery Cushions Outdoor Furnishings

Width: 137 CM

Martindayle Cycle: 30000